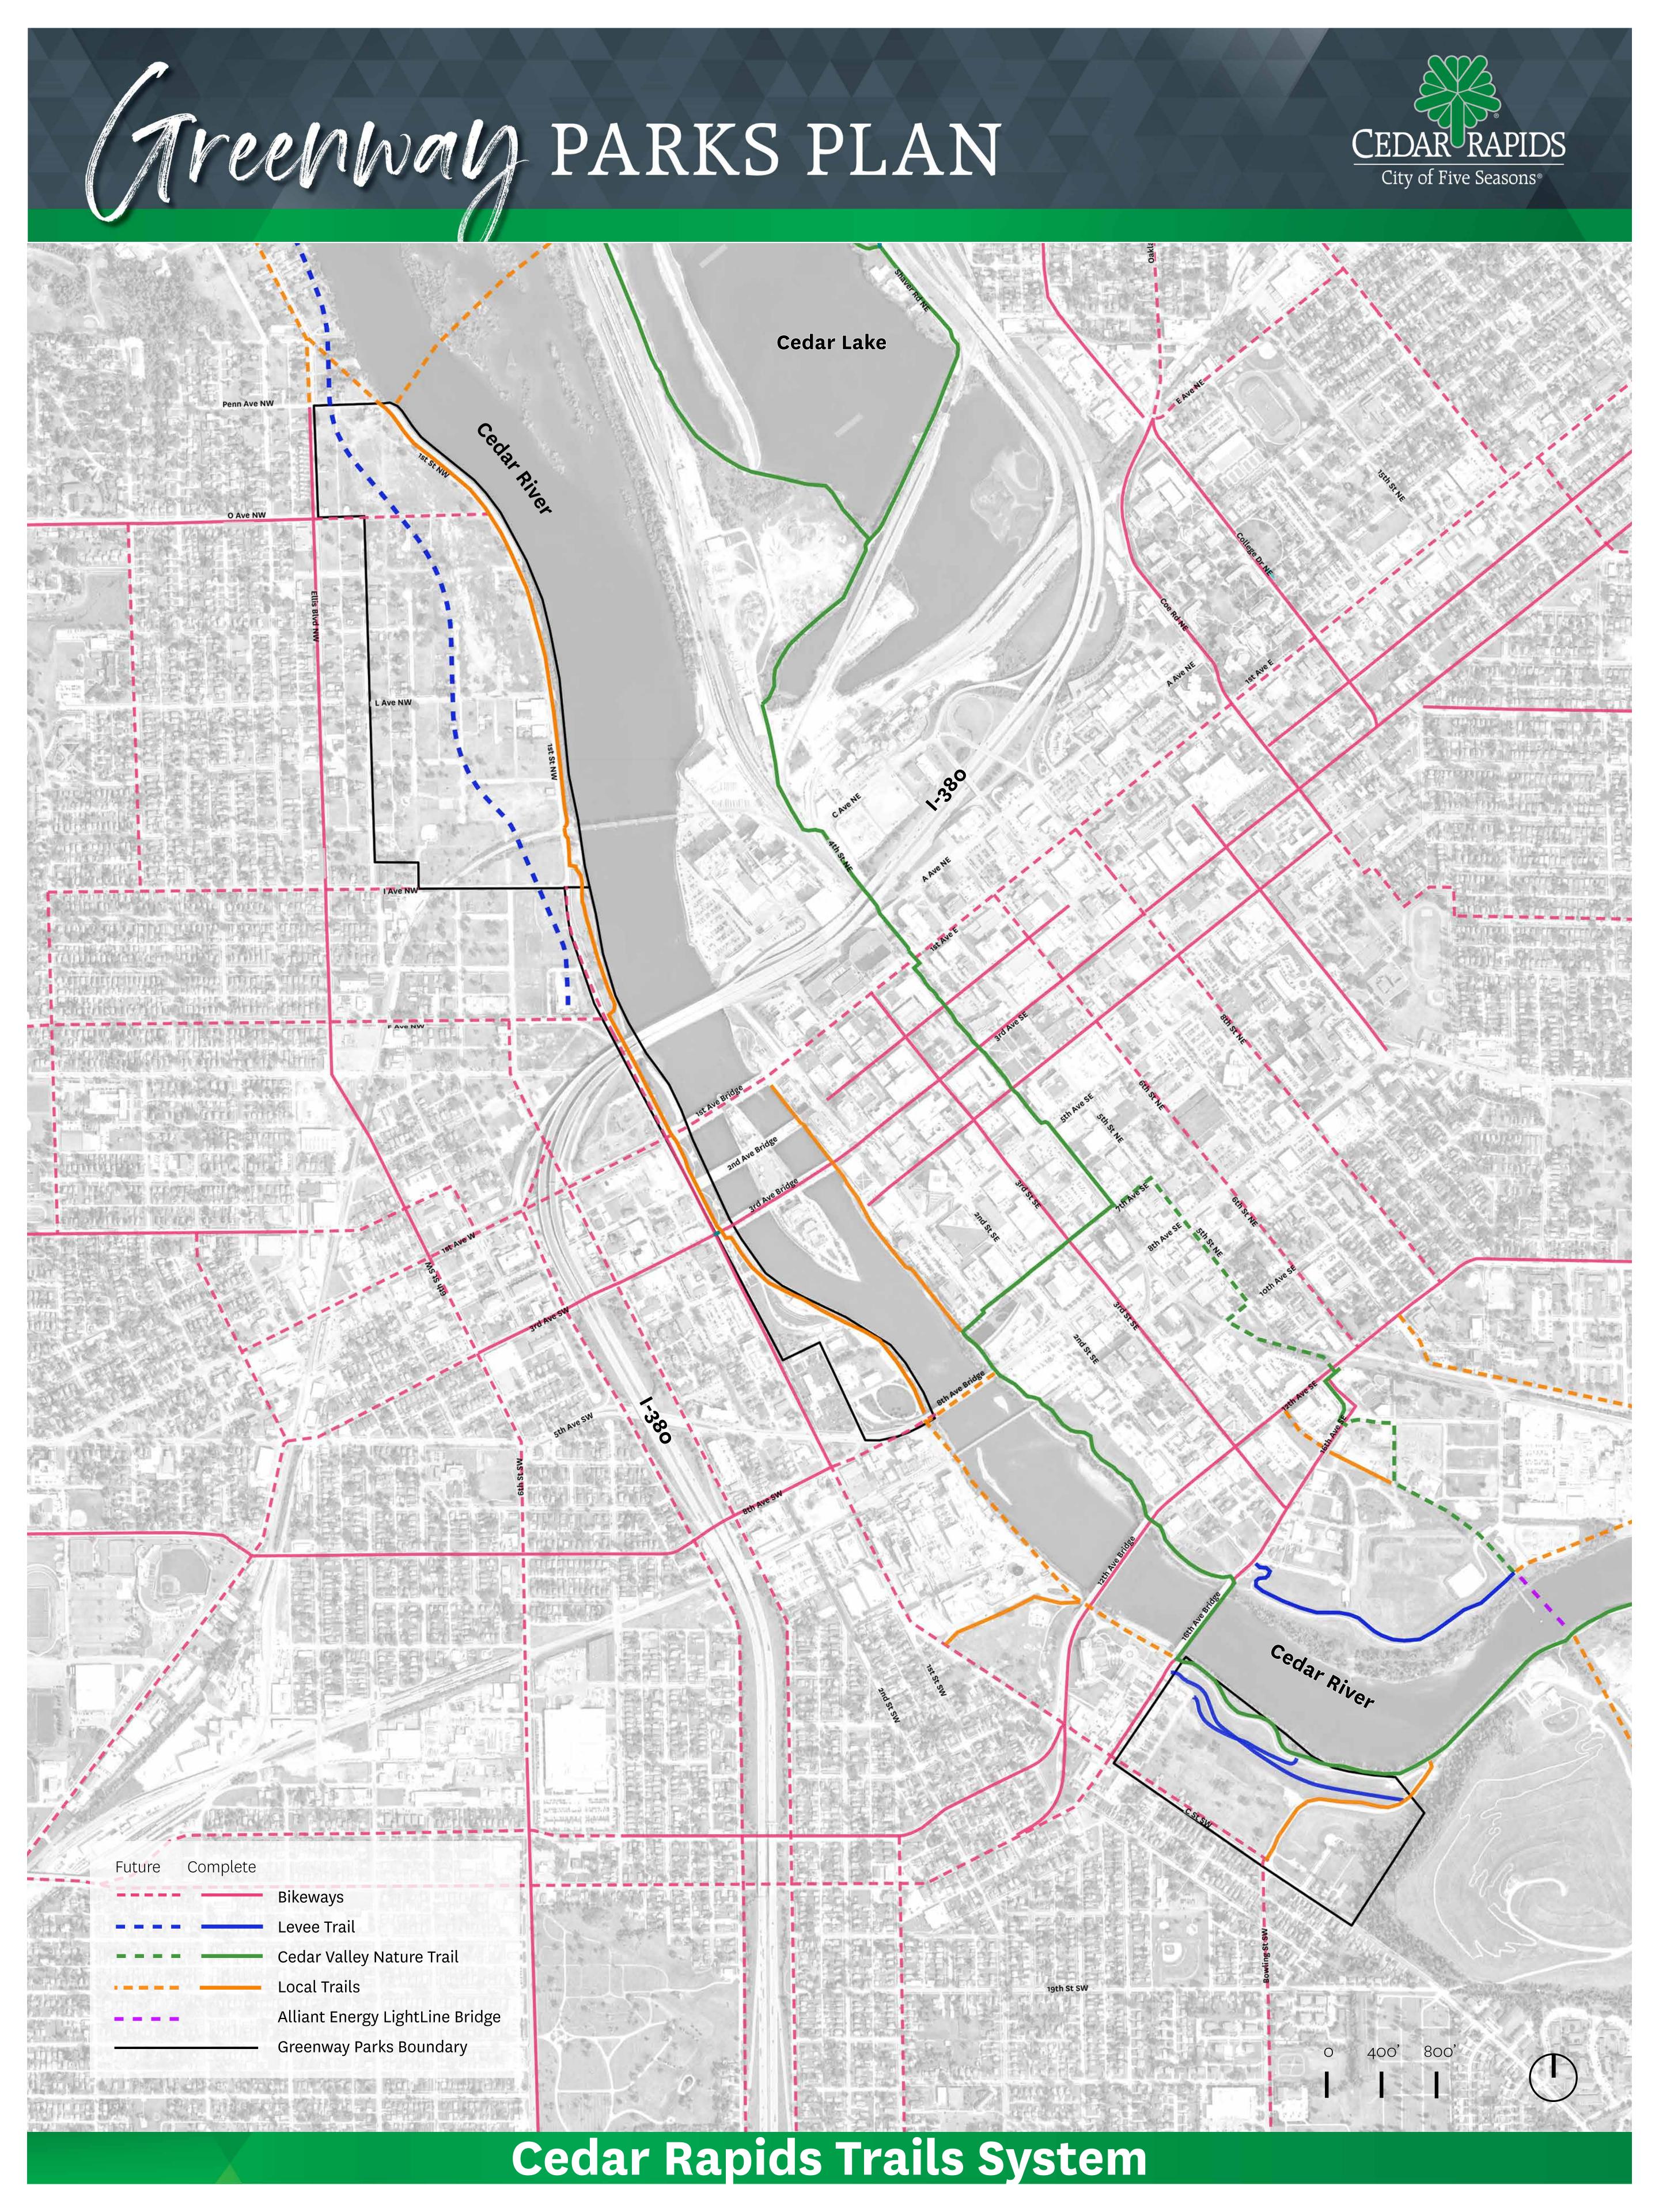

### 2008

River Corridor Redevelopment Plan - Framework for Reinvestment and Neighborhood Planning Process 2009 This established the Flood Control System

Alignment that created the Greenway

Largest flood in Cedar Rapids history