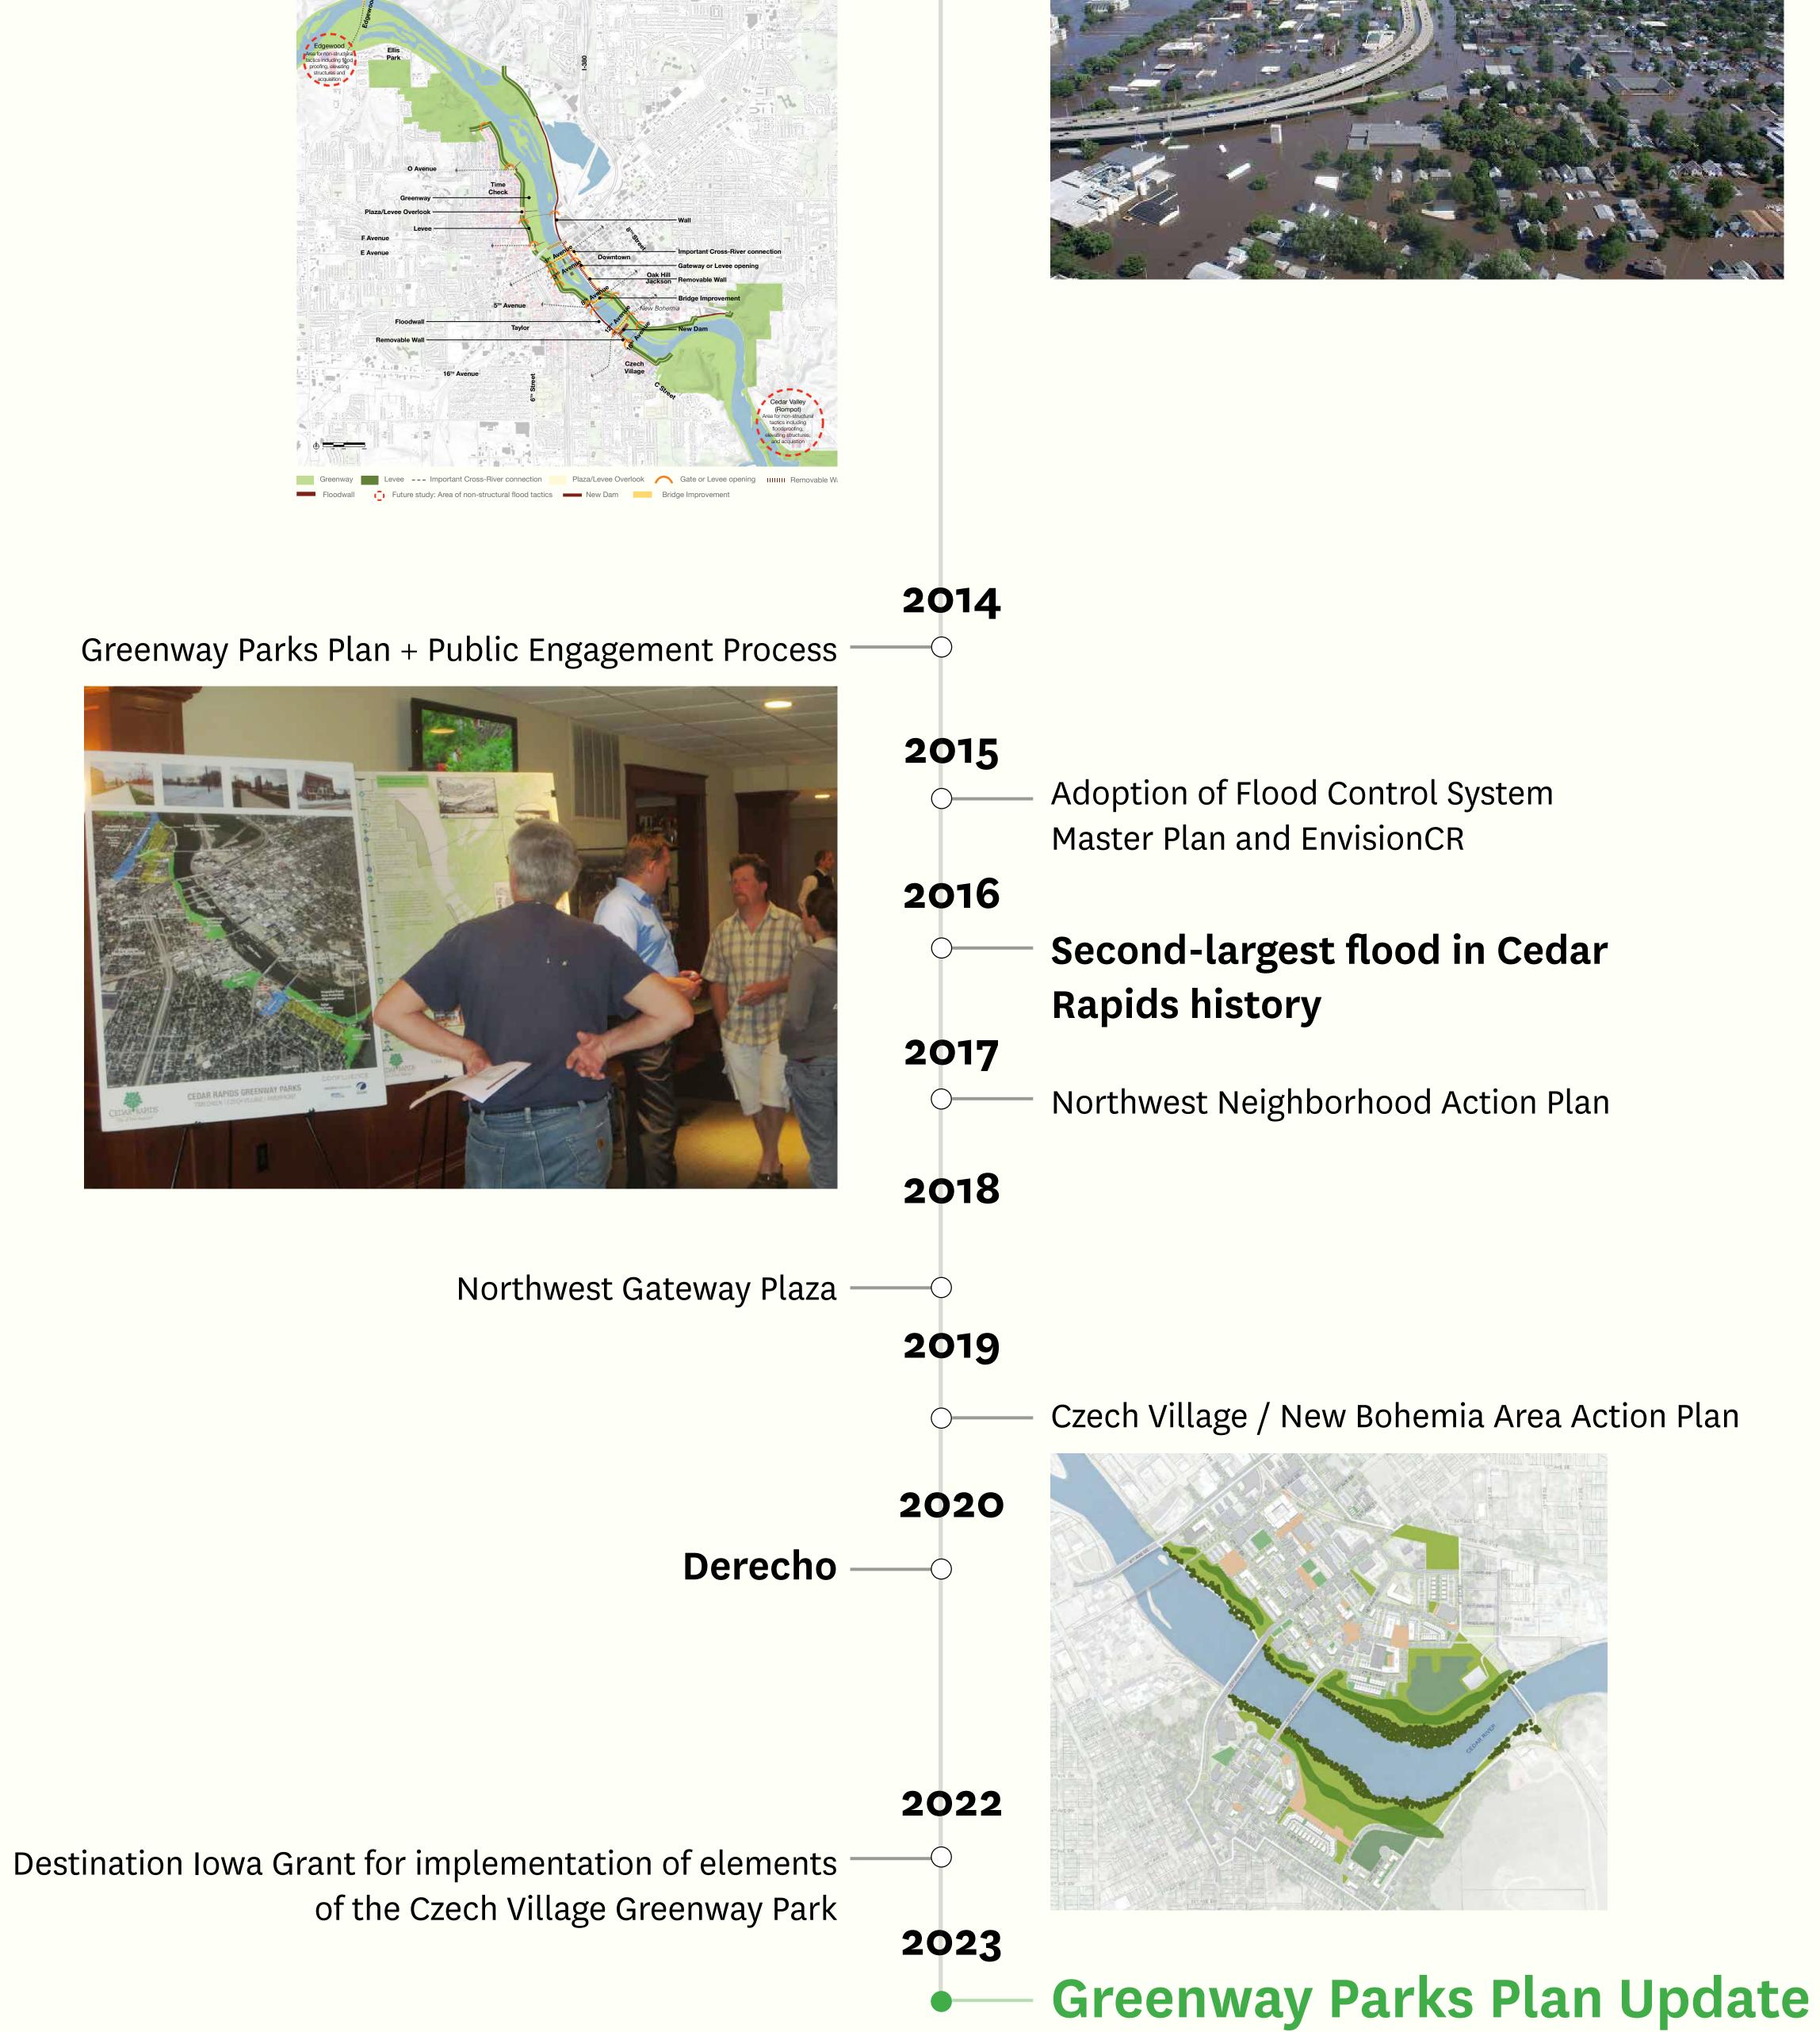

### 2008

River Corridor Redevelopment Plan - Framework for Reinvestment and Neighborhood Planning Process 2009 This established the Flood Control System

Alignment that created the Greenway

Largest flood in Cedar Rapids history