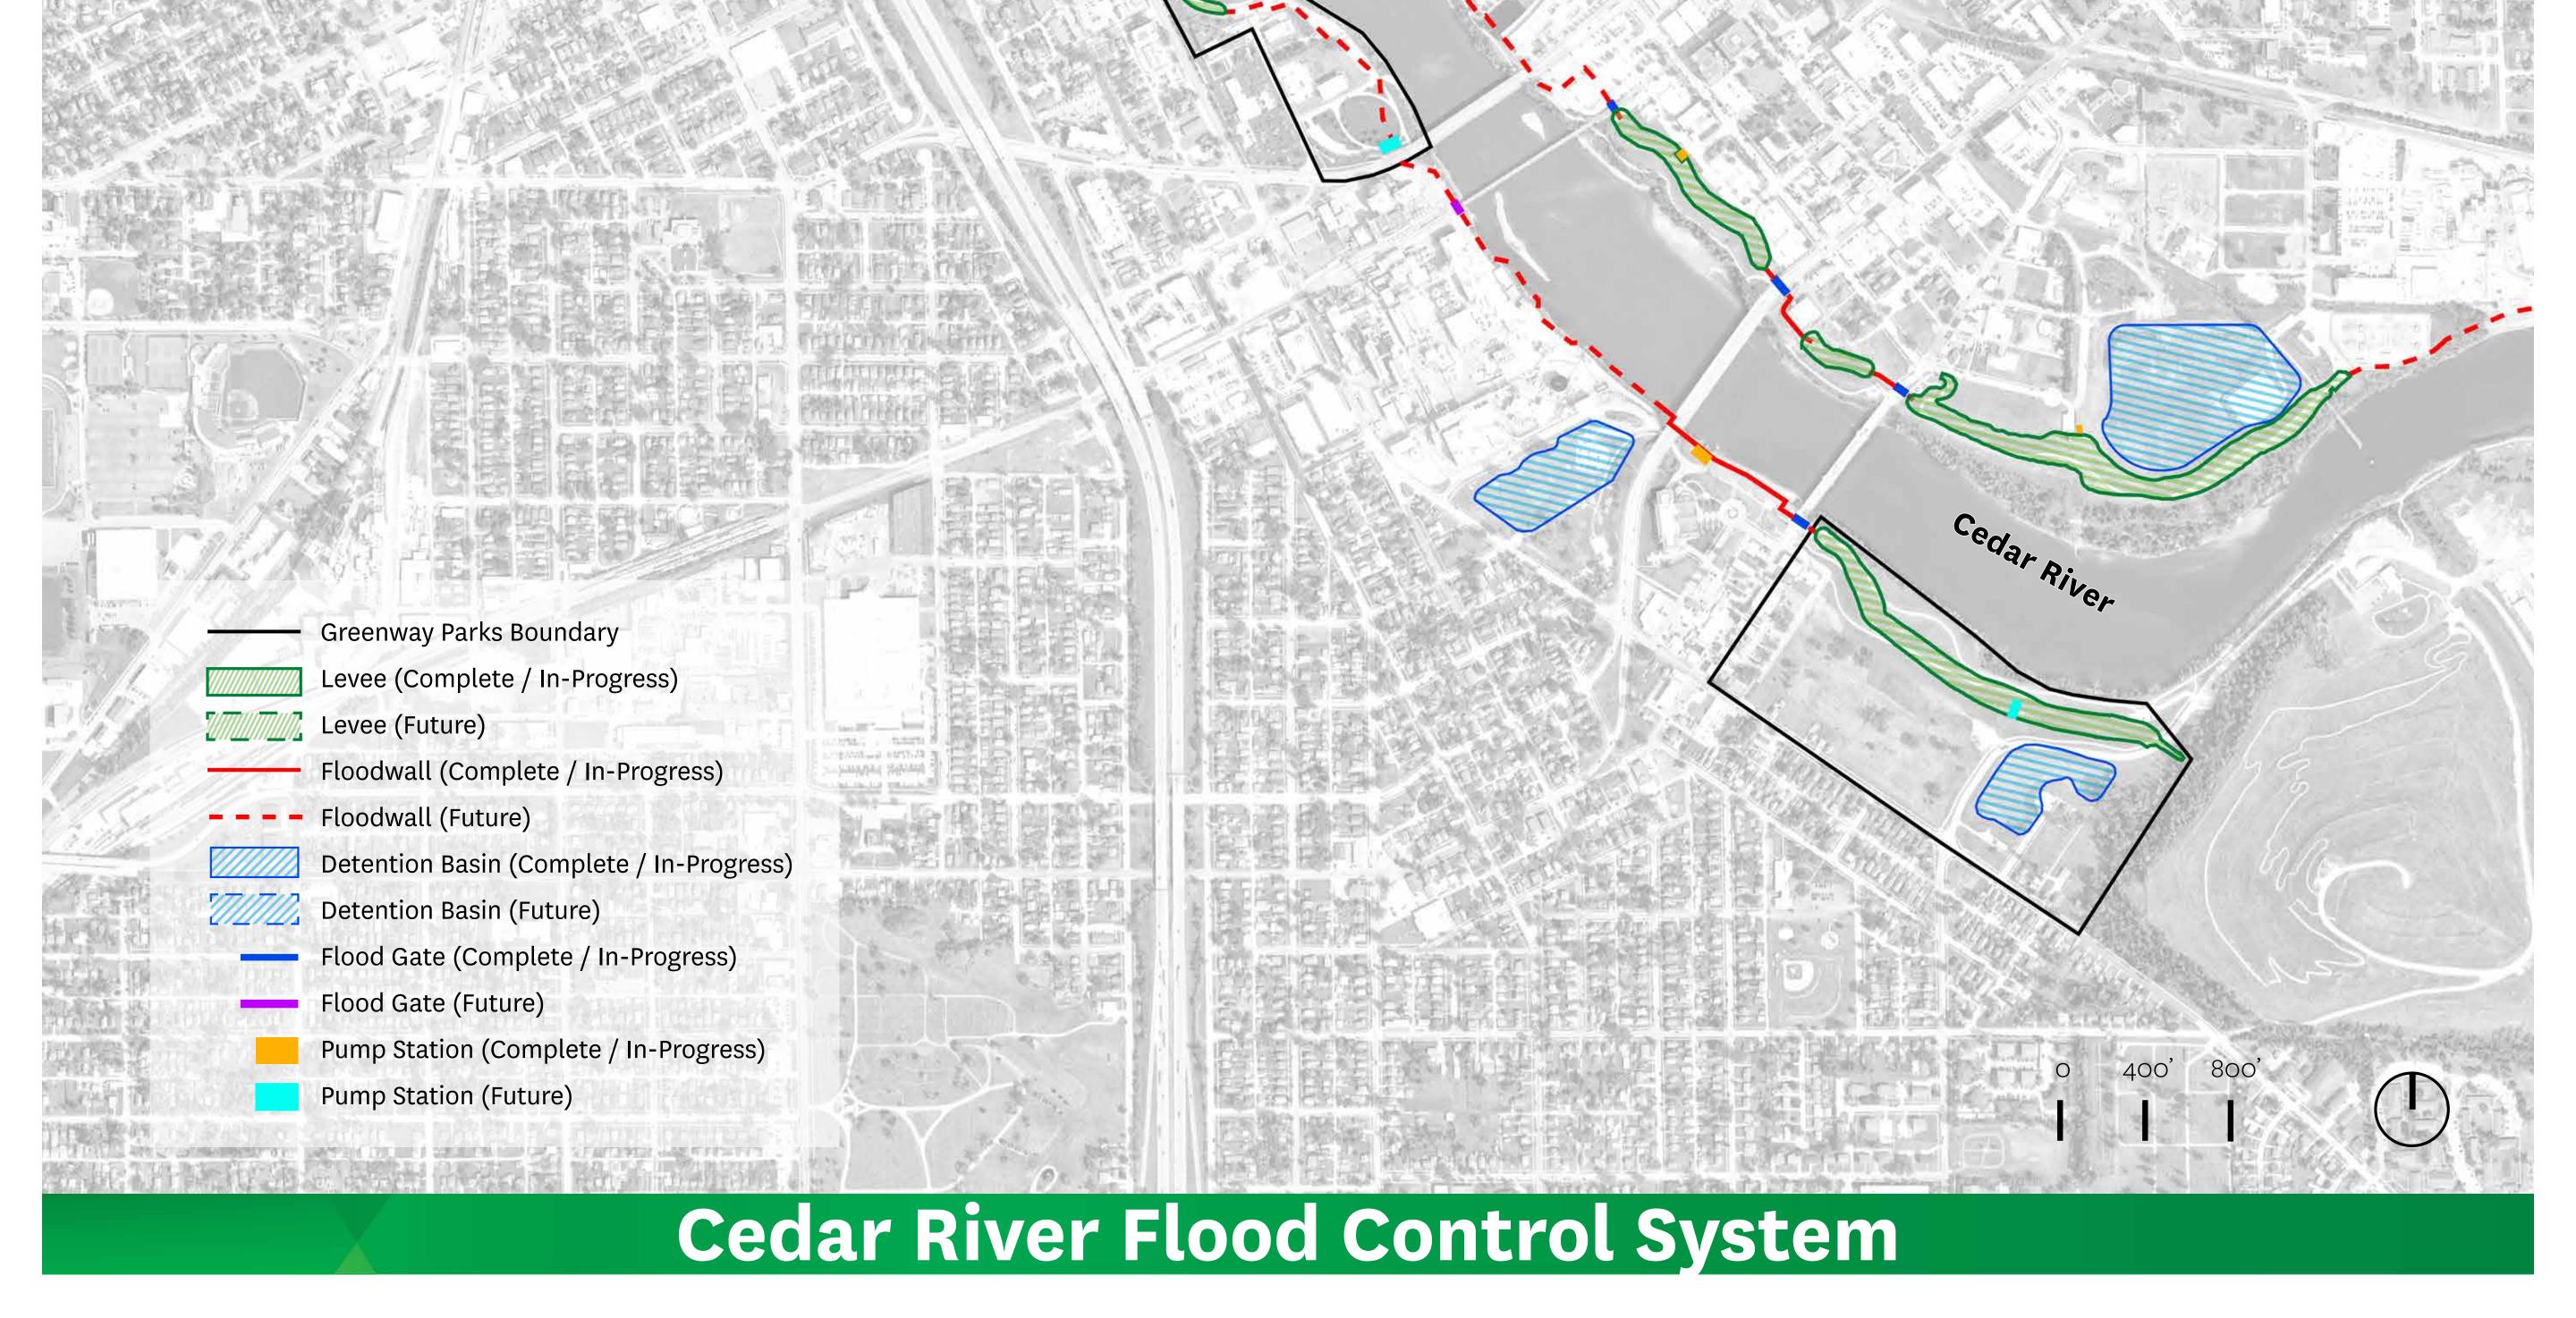

### 2008

River Corridor Redevelopment Plan - Framework for Reinvestment and Neighborhood Planning Process 2009 This established the Flood Control System

Alignment that created the Greenway

Largest flood in Cedar Rapids history